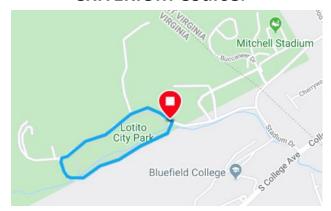

## **CRITERIUM Course:**

The Criterium will take place in Bluefield's Lotito City Park, near Bluefield College. The course is .81 miles long and flat!

**The Hill Climb** features a challenging, yet straightforward, climb to the WV/VA border. The climb is 2.1 miles / 775 ft. Not for the faint of heart!