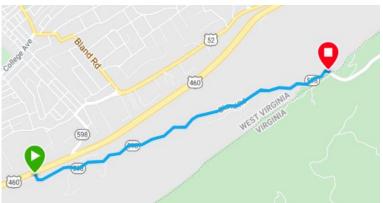

## **CRITERIUM Course:**

The Criterium will take place in Bluefield's Lotito City Park, near Bluefield College. The course is .81 miles long and flat!

**The Hill Climb** features a challenging, yet straightforward, climb to the WV/VA border. The climb is 2.1 miles / 775 ft. Not for the faint of heart!